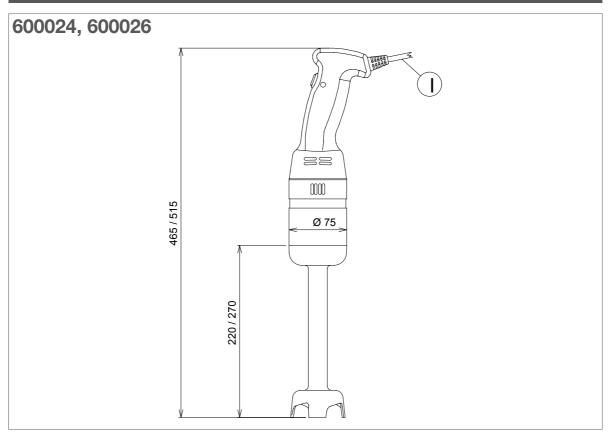

600024

• The motor is ventilated and has a thermal protection which defends the device from overheating (in case of long intensive work).

**Specifications** 

| MODEL                             | SMT20W25<br>600024 | SMT25W25<br>600026 |
|-----------------------------------|--------------------|--------------------|
| External dimensions - mm          |                    |                    |
| width                             | 110                | 110                |
| depth                             | 75                 | 75                 |
| height                            | 470                | 520                |
| Electrical power - kW             | 0.25               | 0.25               |
| Net weight - kg.                  | 1.4                | 1.45               |
| Supply voltage                    | 230 V, 1N, 50/60   | 230 V, 1N, 50/60   |
| Stainless steel tube supplied, cm | 20 cm              | 25 cm              |
| Speed, rpm                        | 15000              | 15000              |
| Waterproof index                  | IPX3               | IPX3               |

## **Installation drawings**

| MODEL                     | SMT20W25<br>600024 | SMT25W25<br>600026 |
|---------------------------|--------------------|--------------------|
| I - Electrical connection | 230 V. 1N. 50/60   | 230 V. 1N. 50/60   |